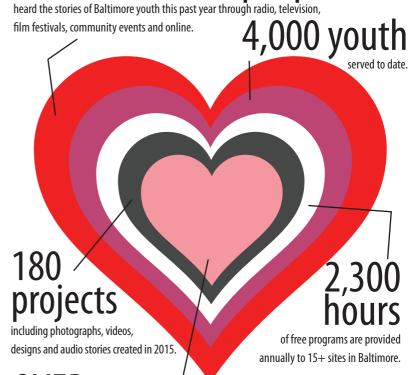

## OVER 1,000,000 people

OVER 600 dedicated and heartwarming

individual donors, corporate supporters, foundations, government agencies, staff members, volunteers, parents and community advocates helped us achieve our goals over the past year.